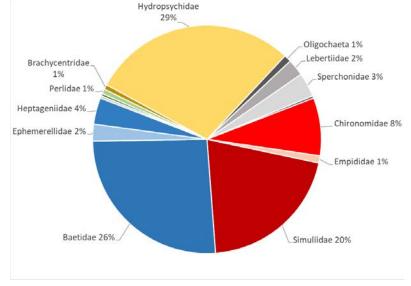

## **Hermosa Creek above CR 203**

2018 Post-fire

Pre-fire

2019 Post-fire

Hermosa Creek above CR 203 benthic community composition pre- and post-fire