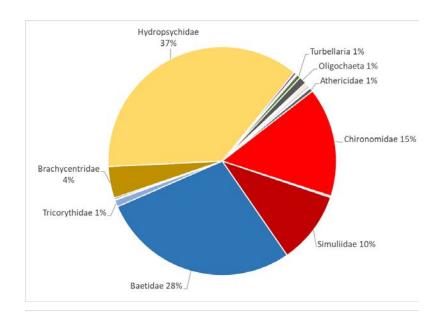

## **Animas River at Trimble Lane**

Pre-fire

Sample was not collected

2018 Post-fire

2019 Post-fire

Animas River at Trimble Lane benthic community composition pre- and post-fire