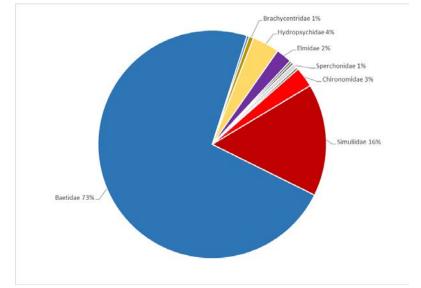

## **Hermosa Creek above CR 203**

2018 Post-fire

Pre-fire

2019 Post-fire

Hermosa Creek above CR 203 benthic community composition pre- and post-fire