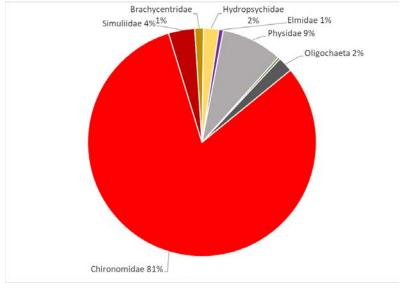

## **Hermosa Creek above CR 203**

2018 Post-fire

Pre-fire

2019 Post-fire

Hermosa Creek above CR 203 benthic community composition pre- and post-fire