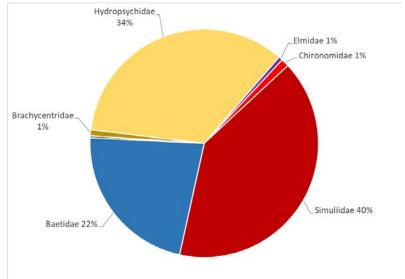

## **Hermosa Creek above CR 203**

2018 Post-fire

Pre-fire

2019 Post-fire

Hermosa Creek above CR 203 benthic community composition pre- and post-fire