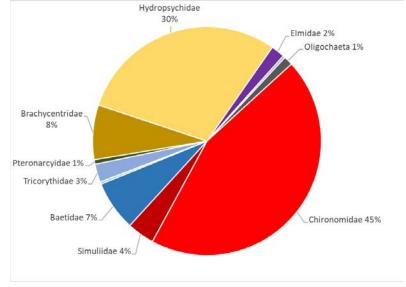

## **Hermosa Creek above CR 203**

2018 Post-fire

Pre-fire

2019 Post-fire

Hermosa Creek above CR 203 benthic community composition pre- and post-fire