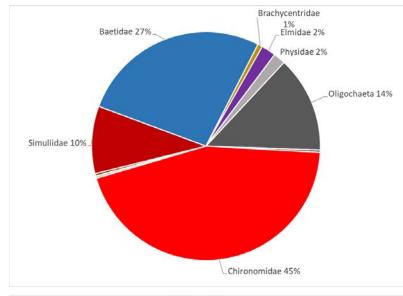

## **Hermosa Creek above CR 203**

2018 Post-fire

Pre-fire

2019 Post-fire

Hermosa Creek above CR 203 benthic community composition pre- and post-fire