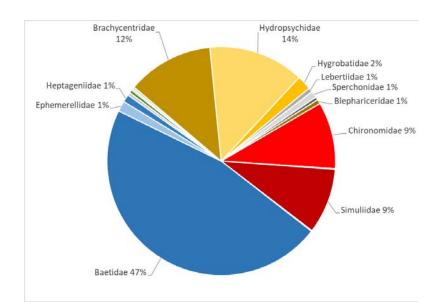

## **Animas River at Trimble Lane**

Pre-fire

Sample was not collected

2018 Post-fire

2019 Post-fire

Animas River at Trimble Lane benthic community composition pre- and post-fire