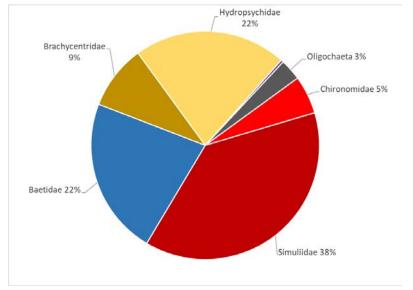

## **Hermosa Creek above CR 203**

2018 Post-fire

Pre-fire

2019 Post-fire

Hermosa Creek above CR 203 benthic community composition pre- and post-fire