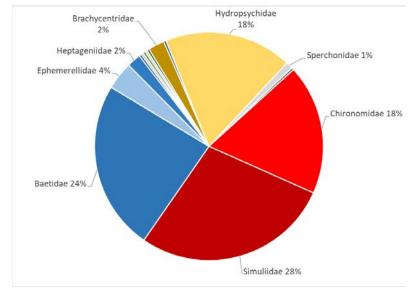

## Animas River at 32<sup>nd</sup> St, Durango

2018 Post-fire

Pre-fire

2019 Post-fire

Animas River at 32<sup>nd</sup> St benthic community composition pre- and post-fire