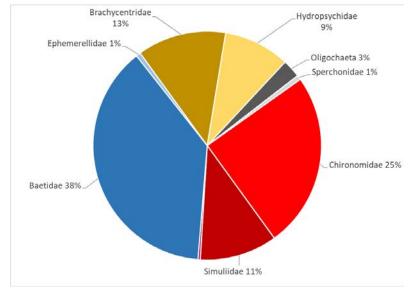

## **Hermosa Creek above CR 203**

2018 Post-fire

Pre-fire

2019 Post-fire

Hermosa Creek above CR 203 benthic community composition pre- and post-fire