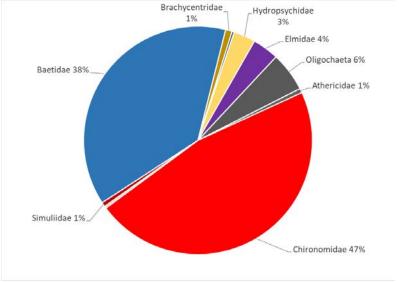

## **Hermosa Creek above CR 203**

2018 Post-fire

Pre-fire

2019 Post-fire

Hermosa Creek above CR 203 benthic community composition pre- and post-fire