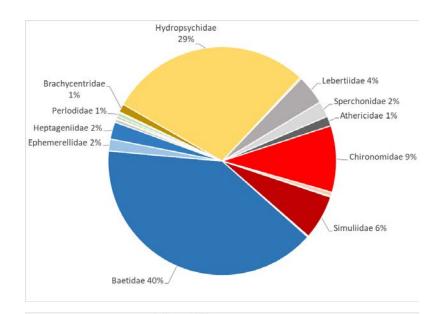

## **Hermosa Creek above CR 203**

2018 Post-fire

Pre-fire

2019 Post-fire

Hermosa Creek above CR 203 benthic community composition pre- and post-fire