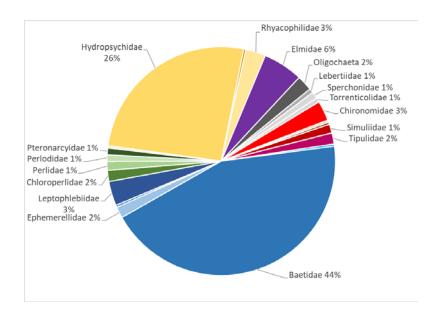

## **Hermosa Creek above CR 203**

2018 Post-fire

Pre-fire

2019 Post-fire

Hermosa Creek above CR 203 benthic community composition pre- and post-fire