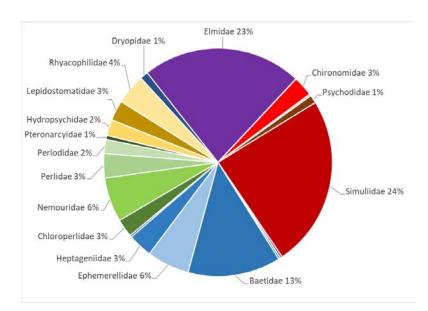

# **Animas River at Purple Cliffs**

2018 Post-fire

Pre-fire

2019 Post-fire

**Locations not downstream of 416 Fire:** 