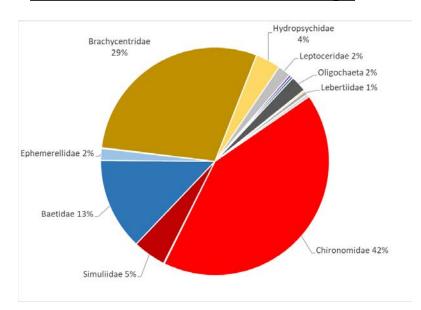

## **Hermosa Creek above CR 203**

2018 Post-fire

Pre-fire

2019 Post-fire

Hermosa Creek above CR 203 benthic community composition pre- and post-fire