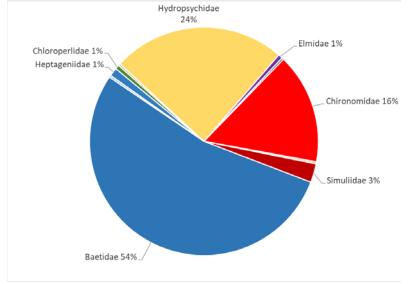

## **Hermosa Creek above CR 203**

2018 Post-fire

Pre-fire

2019 Post-fire

Hermosa Creek above CR 203 benthic community composition pre- and post-fire