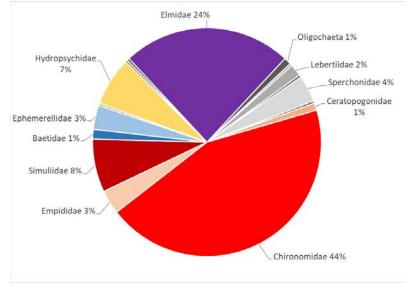

## **Hermosa Creek above CR 203**

2018 Post-fire

Pre-fire

2019 Post-fire

Hermosa Creek above CR 203 benthic community composition pre- and post-fire