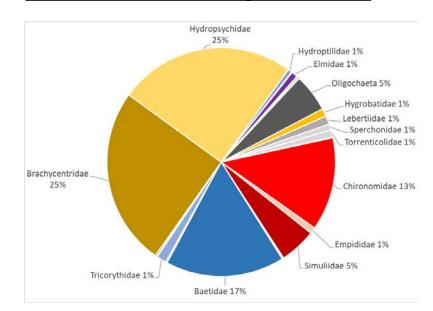

## **Hermosa Creek above CR 203**

2018 Post-fire

Pre-fire

2019 Post-fire

Hermosa Creek above CR 203 benthic community composition pre- and post-fire