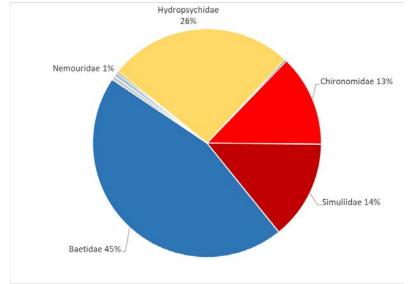

## **Animas River above Lightner Creek**

2018 Post-fire

Pre-fire

2019 Post-fire