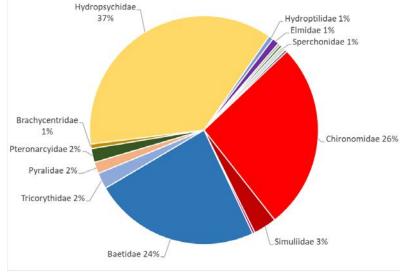

## **Hermosa Creek above CR 203**

2018 Post-fire

Pre-fire

2019 Post-fire

Hermosa Creek above CR 203 benthic community composition pre- and post-fire